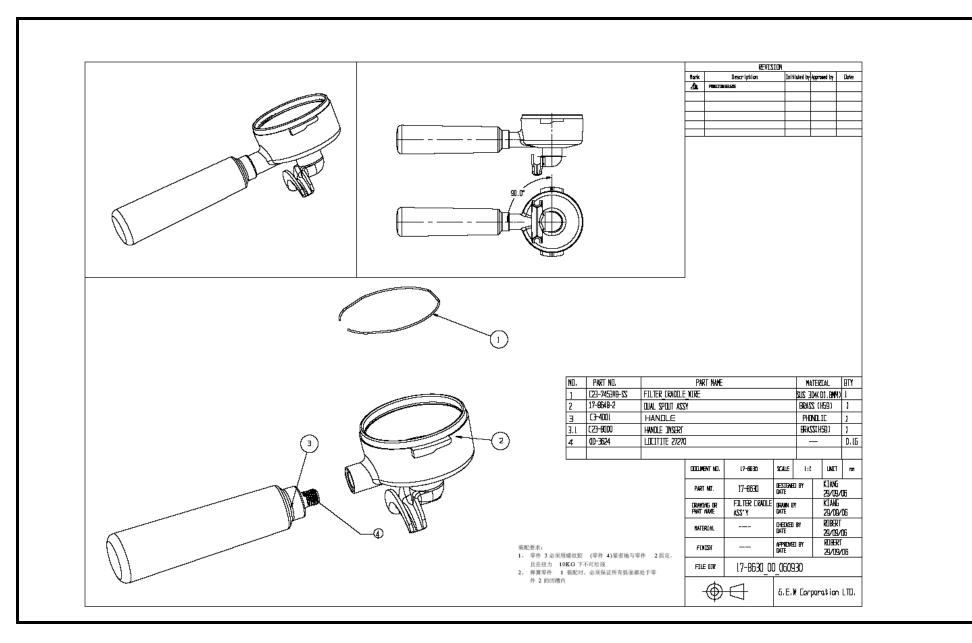

## SPARE PARTS LIST

| Item             | Description                                | Sunbeam Part No. |
|------------------|--------------------------------------------|------------------|
|                  | Filter anti-calc cartridge                 | EM69101          |
| Page 5, #11      | Cleaning disc                              | EM69102          |
| Page 6, # 1 - 4  | Filter handle assembly                     | EM69103          |
| Page 5, #31      | Measuring spoon                            | EM69104          |
| Page 5, #35      | Tamp                                       | EM69105          |
| Page 7, # 1 - 11 | Water tank assembly                        | EM69106          |
| Page 5, # 52     | 1 cup filter single wall                   | EM69107          |
| Page 5, # 53     | 2 cup filter single wall                   | EM69108          |
| Page 5, # 20     | Milk frothing jug 800ml                    | EM69109          |
|                  | Steam tube assembly                        | EM69110          |
|                  | Valve assembly                             | EM69112          |
|                  | Brew head seal                             | EM69116          |
|                  | Steam / water valve assembly + steam pin   | EM69117          |
| Page 5, # 3      | Rear door hinge screw                      | EM69118          |
|                  | New piping sets                            | EM69122          |
|                  | Tension anti-drip spring                   | EM69128          |
|                  | Solenoid valve assembly                    | EM69129          |
|                  | Steam thermoblock                          | EM69131          |
| Page12, # 6      | Coffee water pump assembly                 | EM69132          |
| Page 12, # 1, 2  | Brass fitting for S2 valve                 | EM69132B         |
| Page 12, # 3, 4  | S2 valve & oring                           | EM69132C         |
| . uge :=, # e, ! | Dial actuator                              | EM69134          |
|                  | Screw for actuator                         | EM69135          |
| Page 5, # 33     | Hot water and steam dial knob              | EM69138          |
| 1 ugo 0, # 00    | Hot water arm                              | EM69139          |
|                  | Hot water steam valve assembly mount screw | EM69140          |
|                  | T-bar brass fitting                        | EM69143          |
|                  | Anti-drip silicon valve                    | EM69147          |
|                  | Long wire microswitch for hot water dial   | EM69148          |
|                  | Short wire microswitch for steam dial      | EM69149          |
|                  | Cable ties                                 | EM69150          |
|                  | Baffle                                     | EM69152          |
| Page 8, # 24     | Screw for thermoblock                      | EM69153          |
| Page 5, # 38     | Warming plate                              | EM69155          |
| Page 5, # 13     | Drip tray connector                        | EM69156          |
| Page 6, # 1      | Filter cradle wire for EM69103             | EM69157          |
| Page 8, #2       | Shower Head Plate                          | EM69158          |
|                  | Single Pour Spout                          | EM69160          |
|                  | Dual Pour Spout                            | EM69161          |
|                  | Dumping Nozzle Brass Insert                | EM69162          |
| Page 9, # 8      | Steam Chamber Wire/Thermal Fuse Assembly   | EM69163          |
| 1 uyo 0, # 0     | Coffee Block Wire/Thermal Fuse Assembly    | EM69164          |
| Page 14, # 5     | Water Tank Valve Body                      | EM69165          |
| -                | Water Tank Valve Bubber Ring               | EM69166          |
| Page 14, # 4     | Spacer for Brew Head Seal                  | EM69167          |
| Page 13, #10,14  | New steam nozzle EM6900/6910/6910R         | EM69168          |
| Page 5, #35      | New tamp EM6900/6910/6910R                 | EM69169          |
|                  |                                            |                  |